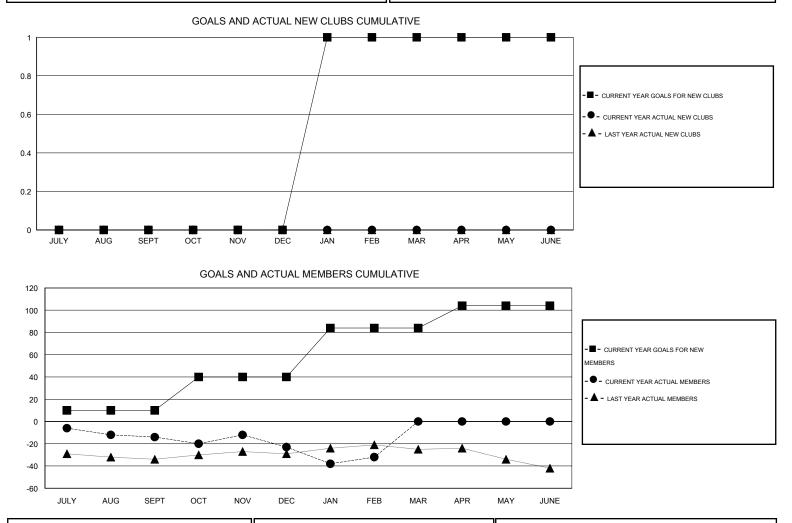

## LOCATION WYOMING

GMT CA 1

| Clubs<br>RESULTS FOR 2013-2014 |        |        |        |         | Members<br>RESULTS FOR 2013-2014 |          |          |          |          |
|--------------------------------|--------|--------|--------|---------|----------------------------------|----------|----------|----------|----------|
|                                |        |        |        |         |                                  |          |          |          |          |
| JULY/AUG/SEPT                  | 0      | 0      | 0      | 0       | JULY/AUG/SEPT                    | 10       | 12       | 26       | -14      |
| OCT/NOV/DEC                    | 0<br>1 | 0<br>0 | 0<br>1 | 0<br>-1 | OCT/NOV/DEC<br>JAN/FEB/MAR       | 30<br>44 | 28<br>26 | 37<br>35 | -9<br>-9 |
| APR/MAY/JUNE                   | 0      | 0      | 0      | 0       | APR/MAY/JUNE                     | 20       | 0        | 0        | 0        |